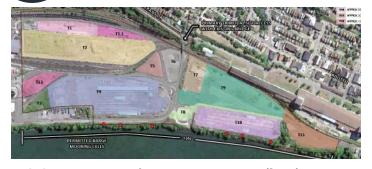

### Available Properties

#### 1 Rock Springs Business Park

8.5 acres; 30,000 sq. ft. Access to US 30 and WV Route 2

19.5 acres; Along WV Route 2

1,100 acres; Access to rail, river, WV Route 2, and US 22

Railway

Miles

# Three Springs Business Park

56 acres; Access to US 22 and Three Springs Drive

16 acres; Access to river, rail, and WV Route 2

## The Village at Colliers Way

15 acres; Commercial lease space; Access to US 22

### Former Brooke Glass Factory

2 acres; 18,000 sq. ff. Proximate to WV Route 2

## 6 Empire Trimodal Development

300 acres; Access to rail, river, and WV Route 2

#### 9 Beech Bottom Industrial Park

90 acres; Access to river and WV Route 2

Business Development Corporation

For more information, call BDC at (304) 748-5041 or go to bhbdc.com