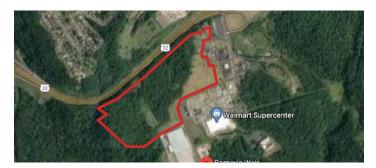

#### 1 Rock Springs Business Park

8.5 acres; 30,000 sq. ft. Access to US 30 and WV Route 2

19.5 acres; Along WV Route 2

1,100 acres; Access to rail, river, WV Route 2, and US 22

Railway

Miles