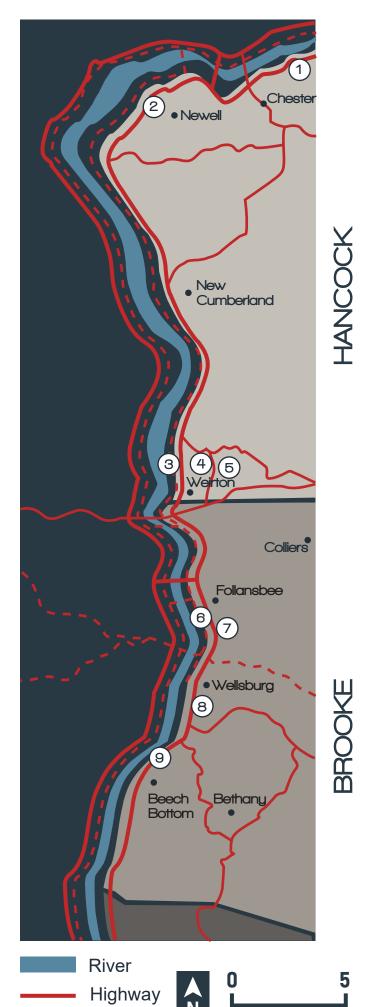

### Available Properties

#### 1 Rock Springs Business Park

8.5 acres; 30,000 sq. ft. Access to US 30 and WV Route 2

19.5 acres; Along WV Route 2

1,100 acres; Access to rail, river, WV Route 2, and US 22

Railway

Miles

# Three Springs Business Park

56 acres; Access to US 22 and Three Springs Drive

16 acres; Access to river, rail, and WV Route 2

## The Village at Colliers Way

15 acres; Commercial lease space; Access to US 22

### Former Brooke Glass Factory

2 acres; 18,000 sq. ff. Proximate to WV Route 2

## 6 Empire Trimodal Development

300 acres; Access to rail, river, and WV Route 2

#### 9 Beech Bottom Industrial Park

90 acres; Access to river and WV Route 2

Business Development Corporation

For more information, call BDC at (304) 748-5041 or go to bhbdc.com