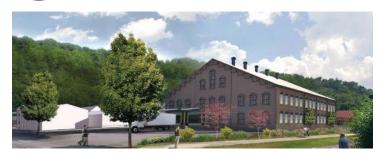

### Former Brooke Glass Factory

2 acres; 18,000 sq. ff. Proximate to WV Route 2