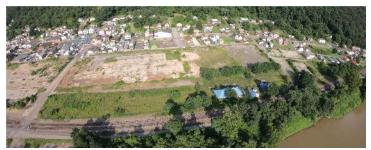

# Three Springs Business Park

56 acres; Access to US 22 and Three Springs Drive

16 acres; Access to river, rail, and WV Route 2