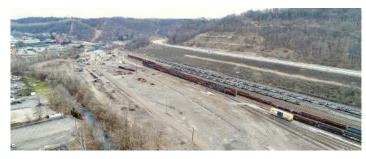

## 6 Empire Trimodal Development

300 acres; Access to rail, river, and WV Route 2