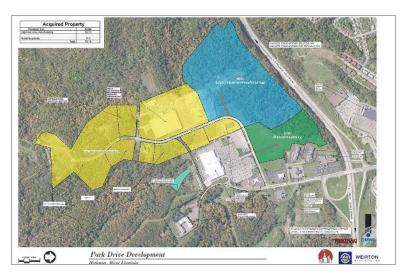

# **Three Springs Business Park**

Three Springs Drive, Weirton, West Virginia 26062 - Brooke County

# Site Details

Located in City Limits: Yes

Zoning: PDD
Total Acres: 124.26

Available Acres for Development in Industrial/Business Park:

72.15

**Maximum Contiguous Available Acres for Development in** 

Industrial/Business Park: 72.15 acres

## **Documents**

Three Springs Business Park PARCEL MASTER PLAN 01.17.2018 FINAL.jpg

DSL Available in the Area: Yes